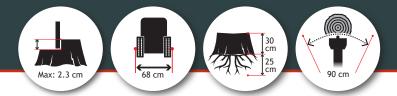

## Engine

| Engine             |                              |
|--------------------|------------------------------|
| Engine size / type | 10.5 kW / 14 HP Kohler CH440 |
| Fuel type          | Petrol                       |
| Tank capacity      | 7 l                          |
| Cutting Head       |                              |
| Diameter           | 370 mm                       |
| Tooth system       | FSI 21 - 3 x rotatable       |
| No. of teeth       | 8                            |
| Clutch             | Electromagnetic              |
| Cutter wheel drive | V-belt                       |
| Sweep system       | Manual                       |
| Cutting range      |                              |
| Above ground level | 30 cm                        |
| Below ground level | 25 cm                        |
| Sweep width        | 90 cm                        |
| Max cutting depth  | 2.3 cm per sweep             |
| Operation          |                              |
| Control panel      | In the handle                |