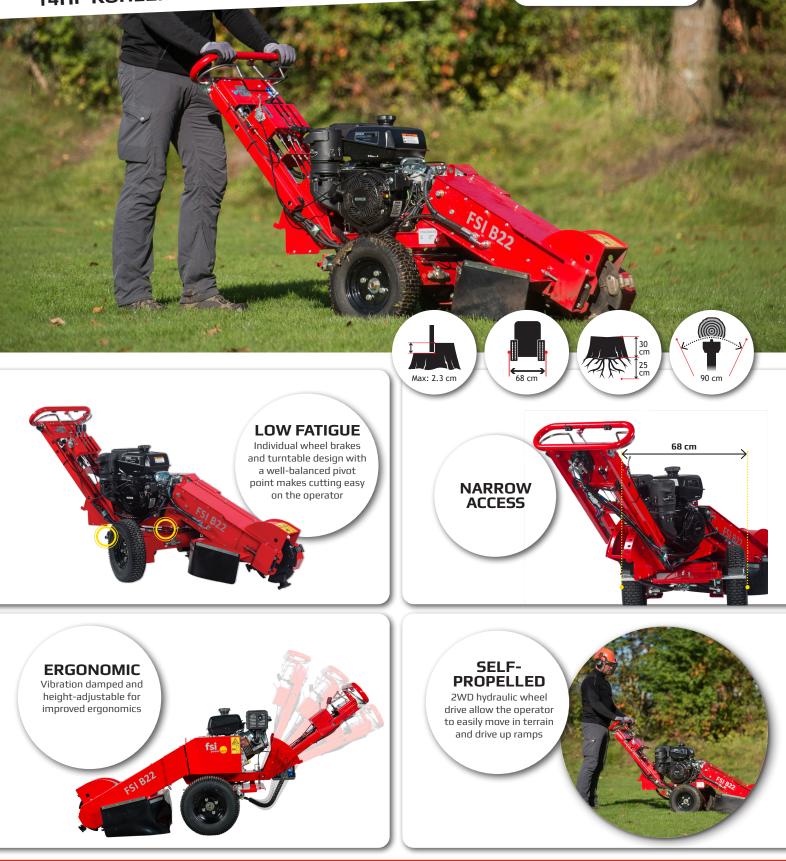

## Engine

| Engine             |                              |
|--------------------|------------------------------|
| Engine size / type | 10.5 kW / 14 HP Kohler CH440 |
| Fuel type          | Petrol                       |
| Tank capacity      | 7 l                          |
| Cutting Head       |                              |
| Diameter           | 370 mm                       |
| Tooth system       | FSI 21 - 3 x rotatable       |
| No. of teeth       | 8                            |
| Clutch             | Electromagnetic              |
| Cutter wheel drive | V-belt                       |
| Sweep system       | Manual                       |
| Cutting range      |                              |
| Above ground level | 30 cm                        |
| Below ground level | 25 cm                        |
| Sweep width        | 90 cm                        |
| Max cutting depth  | 2.3 cm per sweep             |
| Operation          |                              |
| Control panel      | In the handle                |

| Drive system    |                                        |
|-----------------|----------------------------------------|
| Ground drive    | 2WD Hydraulic                          |
| Traction wheels | Ø410 x 110, 10 ply                     |
| Brake           | Manual - 2x Individual                 |
| Dimension       |                                        |
| Length          | 1700 mm                                |
| Width           | 680 mm                                 |
| Height          | 1250 mm                                |
| Weight          | 210 kg                                 |
| Optionals       |                                        |
|                 | Hour meter with oil/lubrication alarms |
|                 | Document tube                          |
|                 | Special color - (RAL color)            |