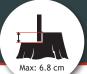

| Engine             |                                            |  |
|--------------------|--------------------------------------------|--|
| Engine size / type | 44 kW / 60 HP Hatz 3H50TICD                |  |
| Fuel type          | Diesel                                     |  |
| Tank capacity      | 40 l                                       |  |
| Cutting Head       |                                            |  |
| Cutter wheel       | FSI power-cut                              |  |
| Diameter           | 570 mm                                     |  |
| Tooth system       | FSI 25 - 3 x rotatable                     |  |
| No. of teeth       | 16                                         |  |
| Clutch             | Hydraulically controlled mechanical clutch |  |
| Cutter wheel drive | T-gear and V-belt                          |  |
| Sweep system       | FSI power-sweep                            |  |
| Cutting range      |                                            |  |
| Above ground level | 85 cm                                      |  |
| Below ground level | 44 cm                                      |  |
| Sweep width        | 170 cm                                     |  |
| Max cutting depth  | 6.8 cm per sweep                           |  |
| Operation          |                                            |  |
| Control panel      | Scanreco radio control                     |  |