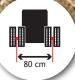

#### **NARROW ACCESS**

Remove twin-wheels with a single bolt or retract tracks to decrease machine width

| Drive system         | 4WD                                  | TRACK   |
|----------------------|--------------------------------------|---------|
| Ground drive         | FSI power-drive                      |         |
| Traction wheels      | Ø450 x 210, 10 ply                   | N/A     |
| Twin wheel           | Ø450 x 210, 10 ply                   | N/A     |
| Steering wheels      | Ø450 x 180, 8 ply                    | N/A     |
| Brake                | Automatic                            |         |
| Dimension            | 4WD                                  | TRACK   |
| Length               | 2945 mm (3020 with dozer)            |         |
| Width                | 800 mm                               |         |
| with twin wheels     | 1230 mm                              |         |
| with extended tracks |                                      | 1150 mm |
| Height               | 1395 mm                              |         |
| Weight               | 1250 kg                              | 1450 kg |
| Optionals            |                                      |         |
|                      | Dozer blade with extensions (+50 kg) |         |