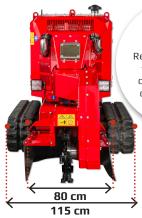

#### **NARROW ACCESS**

Remove twin-wheels with a single bolt or retract tracks to decrease machine width

#### **FSI D60 TRACK**

- FSI power-drive Tracks with 2 speed selection. HI speed for distance travel, LOW speed and increased traction for operating in terrain and during cutting
- Expanding and retracting rubber tracks

| Drive system         | 4WD                                  | TRACK   |
|----------------------|--------------------------------------|---------|
| Ground drive         | FSI power-drive                      |         |
| Traction wheels      | Ø450 x 210, 10 ply                   | N/A     |
| Twin wheel           | Ø450 x 210, 10 ply                   | N/A     |
| Steering wheels      | Ø450 x 180, 8 ply                    | N/A     |
| Brake                | Automatic                            |         |
| Dimension            | 4WD                                  | TRACK   |
| Length               | 2945 mm (3020 with dozer)            |         |
| Width                | 800 mm                               |         |
| with twin wheels     | 1230 mm                              |         |
| with extended tracks |                                      | 1150 mm |
| Height               | 1395 mm                              |         |
| Weight               | 1250 kg                              | 1450 kg |
| Optionals            |                                      |         |
|                      | Dozer blade with extensions (+50 kg) |         |