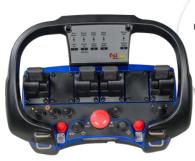

### **RADIO CONTROL**

Obtain excellent visibility on the jobsite while operating from a safe distance with the Scanreco radio control