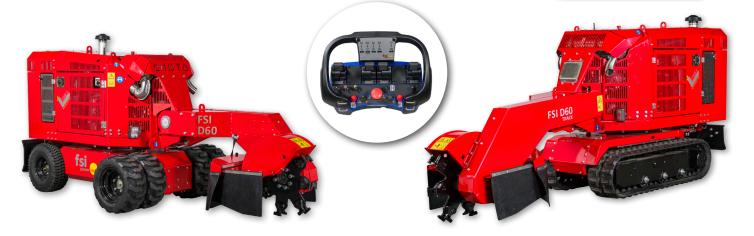

# **FSI D60**

### **RADIO CONTROL**

Obtain excellent visibility on the jobsite while operating from a safe distance with the Scanreco radio control

#### Narrow stump cutter with powerful diesel engine

- · Fast braking of cutter disc on disengaging
- Gear and V-belt drive for optimal power transmission
- Hydraulically controlled mechanical clutch
- Maintenance-free bearing housing at cutting head
- FSI power-sweep intelligent sweep controller for top performance
- FSI power-cut optimised cutting disc
- Scanreco radio control with extra battery, battery charger and cable
- Lockable storage space for radio remote control
- LED work light
- Flex chip guard for optimal chip collection
- Lockable access to fuel- and hydraulic filling points
- Easily accessible lashing & lifting points
- Tool set

#### FSI D60

- FSI power-drive 4WD with electrohydraulic differential lock and 2-speed selection. 2WD HI speed for distance travel, 4WD LOW speed and increased traction for operating in terrain and during cutting
- Twin wheels with centre bolt for easy fitting/removing
- Integrated tool- and storage box

#### **FSI D60 TRACK**

- FSI power-drive Tracks with 2 speed selection. HI speed for distance travel, LOW speed and increased traction for operating in terrain and during cutting
- Expanding and retracting rubber tracks