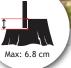

| Engine             |                                            |  |
|--------------------|--------------------------------------------|--|
| Engine size / type | 44 kW / 60 HP Hatz 3H50TICD                |  |
| Fuel type          | Diesel                                     |  |
| Tank capacity      | 40 l                                       |  |
| Cutting Head       |                                            |  |
| Cutter wheel       | FSI power-cut                              |  |
| Diameter           | 570 mm                                     |  |
| Tooth system       | FSI 25 - 3 x rotatable                     |  |
| No. of teeth       | 16                                         |  |
| Clutch             | Hydraulically controlled mechanical clutch |  |
| Cutter wheel drive | T-gear and V-belt                          |  |
| Sweep system       | FSI power-sweep                            |  |
| Cutting range      |                                            |  |
| Above ground level | 85 cm                                      |  |
| Below ground level | 44 cm                                      |  |
| Sweep width        | 170 cm                                     |  |
| Max cutting depth  | 6.8 cm per sweep                           |  |
| Operation          |                                            |  |
| Control panel      | Scanreco radio control                     |  |