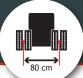

#### **LARGE** WORKING **AREA**

Cover up to 170 cm in one sideways sweep

| Drive system         | 4WD                                  | TRACK   |
|----------------------|--------------------------------------|---------|
| Ground drive         | FSI power-drive                      |         |
| Traction wheels      | Ø450 x 210, 10 ply                   | N/A     |
| Twin wheel           | Ø450 x 210, 10 ply                   | N/A     |
| Steering wheels      | Ø450 x 180, 8 ply                    | N/A     |
| Brake                | Automatic                            |         |
| Dimension            | 4WD                                  | TRACK   |
| Length               | 2945 mm (3020 with dozer)            |         |
| Width                | 800 mm                               |         |
| with twin wheels     | 1230 mm                              |         |
| with extended tracks |                                      | 1150 mm |
| Height               | 1395 mm                              |         |
| Weight               | 1250 kg                              | 1450 kg |
| Optionals            |                                      |         |
|                      | Dozer blade with extensions (+50 kg) |         |