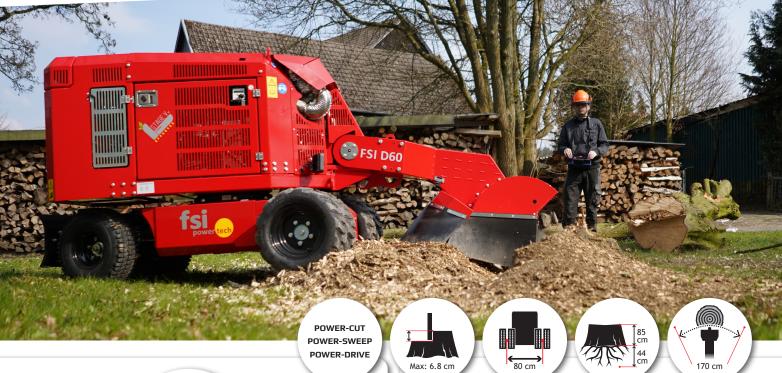

# **FSI D60**

#### **LARGE** WORKING **AREA**

Cover up to 170 cm in one sideways sweep

### **RADIO CONTROL**

Obtain excellent visibility on the jobsite while operating from a safe distance with the Scanreco radio control

#### Narrow stump cutter with powerful diesel engine

- · Fast braking of cutter disc on disengaging
- Gear and V-belt drive for optimal power transmission
- Hydraulically controlled mechanical clutch
- Maintenance-free bearing housing at cutting head
- FSI power-sweep intelligent sweep controller for top performance
- FSI power-cut optimised cutting disc
- Scanreco radio control with extra battery, battery charger and cable
- Lockable storage space for radio remote control
- LED work light
- Flex chip guard for optimal chip collection
- Lockable access to fuel- and hydraulic filling points
- Easily accessible lashing & lifting points
- Tool set

| Engine             |                                            |  |
|--------------------|--------------------------------------------|--|
| Engine size / type | 44 kW / 60 HP Hatz 3H50TICD                |  |
| Fuel type          | Diesel                                     |  |
| Tank capacity      | 40 l                                       |  |
| Cutting Head       |                                            |  |
| Cutter wheel       | FSI power-cut                              |  |
| Diameter           | 570 mm                                     |  |
| Tooth system       | FSI 25 - 3 x rotatable                     |  |
| No. of teeth       | 16                                         |  |
| Clutch             | Hydraulically controlled mechanical clutch |  |
| Cutter wheel drive | T-gear and V-belt                          |  |
| Sweep system       | FSI power-sweep                            |  |
| Cutting range      |                                            |  |
| Above ground level | 85 cm                                      |  |
| Below ground level | 44 cm                                      |  |
| Sweep width        | 170 cm                                     |  |
| Max cutting depth  | 6.8 cm per sweep                           |  |
| Operation          |                                            |  |
| Control panel      | Scanreco radio control                     |  |