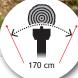

#### **LARGE** WORKING **AREA**

Cover up to 170 cm in one sideways sweep

| Engine             |                                            |  |
|--------------------|--------------------------------------------|--|
| Engine size / type | 44 kW / 60 HP Hatz 3H50TICD                |  |
| Fuel type          | Diesel                                     |  |
| Tank capacity      | 40 l                                       |  |
| Cutting Head       |                                            |  |
| Cutter wheel       | FSI power-cut                              |  |
| Diameter           | 570 mm                                     |  |
| Tooth system       | FSI 25 - 3 x rotatable                     |  |
| No. of teeth       | 16                                         |  |
| Clutch             | Hydraulically controlled mechanical clutch |  |
| Cutter wheel drive | T-gear and V-belt                          |  |
| Sweep system       | FSI power-sweep                            |  |
| Cutting range      |                                            |  |
| Above ground level | 85 cm                                      |  |
| Below ground level | 44 cm                                      |  |
| Sweep width        | 170 cm                                     |  |
| Max cutting depth  | 6.8 cm per sweep                           |  |
| Operation          |                                            |  |
| Control panel      | Scanreco radio control                     |  |