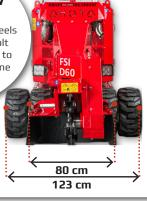

#### **NARROW ACCESS**

Remove twin-wheels with a single bolt or retract tracks to decrease machine width

#### FSI D60

- FSI power-drive 4WD with electrohydraulic differential lock and 2-speed selection. 2WD HI speed for distance travel, 4WD LOW speed and increased traction for operating in terrain and during cutting
- Twin wheels with centre bolt for easy fitting/removing
- Integrated tool- and storage box

| Drive system         | 4WD                                  | TRACK   |
|----------------------|--------------------------------------|---------|
| Ground drive         | FSI power-drive                      |         |
| Traction wheels      | Ø450 x 210, 10 ply                   | N/A     |
| Twin wheel           | Ø450 x 210, 10 ply                   | N/A     |
| Steering wheels      | Ø450 x 180, 8 ply                    | N/A     |
| Brake                | Automatic                            |         |
| Dimension            | 4WD                                  | TRACK   |
| Length               | 2945 mm (3020 with dozer)            |         |
| Width                | 800 mm                               |         |
| with twin wheels     | 1230 mm                              |         |
| with extended tracks |                                      | 1150 mm |
| Height               | 1395 mm                              |         |
| Weight               | 1250 kg                              | 1450 kg |
| Optionals            |                                      |         |
|                      | Dozer blade with extensions (+50 kg) |         |