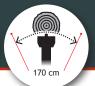

#### **LARGE** WORKING **AREA**

Cover up to 170 cm in one sideways sweep

| Engine             |                                            |  |
|--------------------|--------------------------------------------|--|
| Engine size / type | 44 kW / 60 HP Hatz 3H50TICD                |  |
| Fuel type          | Diesel                                     |  |
| Tank capacity      | 40 l                                       |  |
| Cutting Head       |                                            |  |
| Cutter wheel       | FSI power-cut                              |  |
| Diameter           | 570 mm                                     |  |
| Tooth system       | FSI 25 - 3 x rotatable                     |  |
| No. of teeth       | 16                                         |  |
| Clutch             | Hydraulically controlled mechanical clutch |  |
| Cutter wheel drive | T-gear and V-belt                          |  |
| Sweep system       | FSI power-sweep                            |  |
| Cutting range      |                                            |  |
| Above ground level | 85 cm                                      |  |
| Below ground level | 44 cm                                      |  |
| Sweep width        | 170 cm                                     |  |
| Max cutting depth  | 6.8 cm per sweep                           |  |
| Operation          |                                            |  |
| Control panel      | Scanreco radio control                     |  |