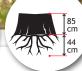

| Engine             |                                            |  |
|--------------------|--------------------------------------------|--|
| Engine size / type | 44 kW / 60 HP Hatz 3H50TICD                |  |
| Fuel type          | Diesel                                     |  |
| Tank capacity      | 40 l                                       |  |
| Cutting Head       |                                            |  |
| Cutter wheel       | FSI power-cut                              |  |
| Diameter           | 570 mm                                     |  |
| Tooth system       | FSI 25 - 3 x rotatable                     |  |
| No. of teeth       | 16                                         |  |
| Clutch             | Hydraulically controlled mechanical clutch |  |
| Cutter wheel drive | T-gear and V-belt                          |  |
| Sweep system       | FSI power-sweep                            |  |
| Cutting range      |                                            |  |
| Above ground level | 85 cm                                      |  |
| Below ground level | 44 cm                                      |  |
| Sweep width        | 170 cm                                     |  |
| Max cutting depth  | 6.8 cm per sweep                           |  |
| Operation          |                                            |  |
| Control panel      | Scanreco radio control                     |  |