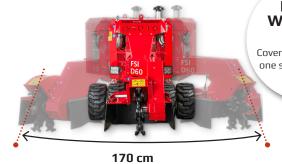

#### **LARGE** WORKING **AREA**

Cover up to 170 cm in one sideways sweep

| Engine             |                                            |  |
|--------------------|--------------------------------------------|--|
| Engine size / type | 44 kW / 60 HP Hatz 3H50TICD                |  |
| Fuel type          | Diesel                                     |  |
| Tank capacity      | 40 l                                       |  |
| Cutting Head       |                                            |  |
| Cutter wheel       | FSI power-cut                              |  |
| Diameter           | 570 mm                                     |  |
| Tooth system       | FSI 25 - 3 x rotatable                     |  |
| No. of teeth       | 16                                         |  |
| Clutch             | Hydraulically controlled mechanical clutch |  |
| Cutter wheel drive | T-gear and V-belt                          |  |
| Sweep system       | FSI power-sweep                            |  |
| Cutting range      |                                            |  |
| Above ground level | 85 cm                                      |  |
| Below ground level | 44 cm                                      |  |
| Sweep width        | 170 cm                                     |  |
| Max cutting depth  | 6.8 cm per sweep                           |  |
| Operation          |                                            |  |
| Control panel      | Scanreco radio control                     |  |