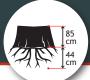

| Engine             |                                            |  |
|--------------------|--------------------------------------------|--|
| Engine size / type | 44 kW / 60 HP Hatz 3H50TICD                |  |
| Fuel type          | Diesel                                     |  |
| Tank capacity      | 40 l                                       |  |
| Cutting Head       |                                            |  |
| Cutter wheel       | FSI power-cut                              |  |
| Diameter           | 570 mm                                     |  |
| Tooth system       | FSI 25 - 3 x rotatable                     |  |
| No. of teeth       | 16                                         |  |
| Clutch             | Hydraulically controlled mechanical clutch |  |
| Cutter wheel drive | T-gear and V-belt                          |  |
| Sweep system       | FSI power-sweep                            |  |
| Cutting range      |                                            |  |
| Above ground level | 85 cm                                      |  |
| Below ground level | 44 cm                                      |  |
| Sweep width        | 170 cm                                     |  |
| Max cutting depth  | 6.8 cm per sweep                           |  |
| Operation          |                                            |  |
| Control panel      | Scanreco radio control                     |  |