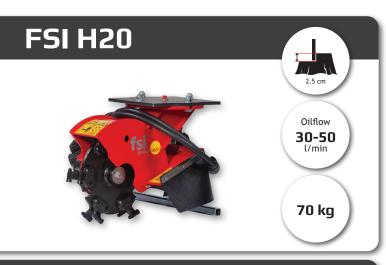

## **Technical specifications:**

| Model                      | H20                       | H40<br>50-75              | H40<br>80-110 | H52                 | H65<br>100-130 | H65<br>135-160            | H65<br>165-200 |
|----------------------------|---------------------------|---------------------------|---------------|---------------------|----------------|---------------------------|----------------|
| Power requirements         | 12-22 /                   | 18-31 /                   | 29-48 /       | 29-48 /             | 55-77 /        | 77-92 /                   | 92-118 /       |
| (kW/HP)                    | 15-30                     | 25-42                     | 40-65         | 40-65               | 75-100         | 105-125                   | 125-160        |
| Oil flow<br>(l/minute)     | 30-50                     | 50-75                     | 80-110        | 80-110              | 100-130        | 135-160                   | 165-200        |
| Oil pressure<br>(Max. bar) | 250                       |                           | 300           |                     | 350            |                           |                |
| Connections                | Pressure<br>Free return   | Return                    |               |                     |                |                           |                |
| Supplied with hoses        | Yes                       |                           |               | No                  |                |                           |                |
| Cutting Head               |                           |                           |               |                     |                |                           |                |
| Diameter                   | 370 mm                    | 470 mm                    |               | 570 mm              |                | 720 mm                    |                |
| Tooth system               | FSI 21 -<br>3 x rotatable | FSI 25 -<br>3 x rotatable |               |                     |                | FSI 29 -<br>3 x rotatable |                |
| No. of teeth               | 12                        | 16                        |               | 20                  | 28             |                           |                |
| Max cutting depth          | 2.5 cm<br>per sweep       | 5.2 cm<br>per sweep       |               | 6.1 cm<br>per sweep |                | 8.2 cm<br>per sweep       |                |
| Cutter wheel drive         | Direct Drive              |                           |               |                     |                |                           |                |
| Uncoated top plate         | Standard                  |                           |               |                     |                |                           |                |
| Dimension                  |                           |                           |               |                     |                |                           |                |
| Lenght (mm)                | 600                       | 840                       |               | 985                 |                | 1000                      |                |
| Width (mm)                 | 500                       | 630                       |               | 690                 | 720            |                           |                |
| Height (mm)                | 475                       | 660                       |               | 760                 |                | 905                       |                |
| Weight (kg)                | 70                        | 150                       | 175           | 220                 | 500            | 500                       | 520            |