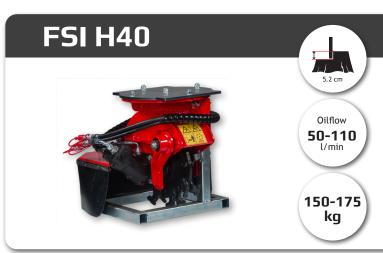

## **Technical specifications:**

| Model                      | H20                       | H40<br>50-75              | H40<br>80-110 | H52                 | H65<br>100-130 | H65<br>135-160            | H65<br>165-200 |
|----------------------------|---------------------------|---------------------------|---------------|---------------------|----------------|---------------------------|----------------|
| Power requirements         | 12-22 /                   | 18-31 /                   | 29-48 /       | 29-48 /             | 55-77 /        | 77-92 /                   | 92-118 /       |
| (kW/HP)                    | 15-30                     | 25-42                     | 40-65         | 40-65               | 75-100         | 105-125                   | 125-160        |
| Oil flow<br>(l/minute)     | 30-50                     | 50-75                     | 80-110        | 80-110              | 100-130        | 135-160                   | 165-200        |
| Oil pressure<br>(Max. bar) | 250                       |                           | 300           |                     | 350            |                           |                |
| Connections                | Pressure<br>Free return   | Return                    |               |                     |                |                           |                |
| Supplied with hoses        | Yes                       |                           |               | No                  |                |                           |                |
| Cutting Head               |                           |                           |               |                     |                |                           |                |
| Diameter                   | 370 mm                    | 470 mm                    |               | 570 mm              |                | 720 mm                    |                |
| Tooth system               | FSI 21 -<br>3 x rotatable | FSI 25 -<br>3 x rotatable |               |                     |                | FSI 29 -<br>3 x rotatable |                |
| No. of teeth               | 12                        | 16                        |               | 20                  | 28             |                           |                |
| Max cutting depth          | 2.5 cm<br>per sweep       | 5.2 cm<br>per sweep       |               | 6.1 cm<br>per sweep |                | 8.2 cm<br>per sweep       |                |
| Cutter wheel drive         | Direct Drive              |                           |               |                     |                |                           |                |
| Uncoated top plate         | Standard                  |                           |               |                     |                |                           |                |
| Dimension                  |                           |                           |               |                     |                |                           |                |
| Lenght (mm)                | 600                       | 840                       |               | 985                 |                | 1000                      |                |
| Width (mm)                 | 500                       | 630                       |               | 690                 | 720            |                           |                |
| Height (mm)                | 475                       | 660                       |               | 760                 |                | 905                       |                |
| Weight (kg)                | 70                        | 150                       | 175           | 220                 | 500            | 500                       | 520            |