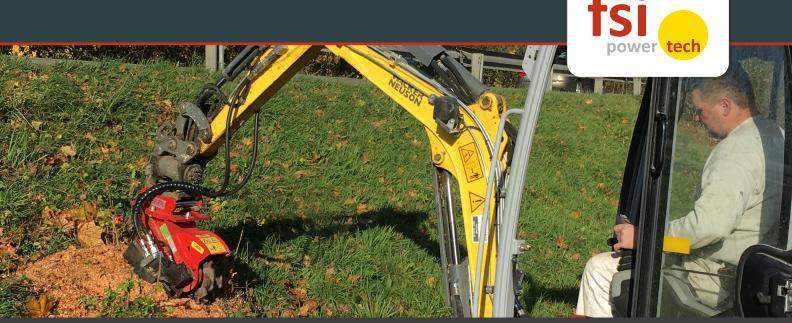

## Hydraulically driven stump cutter

Hydraulically driven stump cutter for fitting to an excavator or similar machine, where the machine itself is used to execute sweep and up/down movement. Free choice of cutting direction. The cutting direction can easily be set at 45 degree intervals, in the joint between the unit and the fitting plate for the tool attachment. The stump cutters are supplied with an uncoated top plate, on which an optional tool attachment can be fitted. We also provide a selection of tool attachments. The stump cutters require a free-flow return to the tank (leak oil).