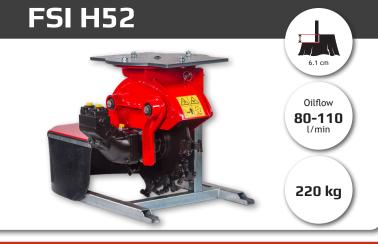

## **Technical specifications:**

| Model                      | H20                       | H40<br>50-75              | H40<br>80-110 | H52                 | H65<br>100-130 | H65<br>135-160            | H65<br>165-200 |
|----------------------------|---------------------------|---------------------------|---------------|---------------------|----------------|---------------------------|----------------|
| Power requirements         | 12-22 /                   | 18-31 /                   | 29-48 /       | 29-48 /             | 55-77 /        | 77-92 /                   | 92-118 /       |
| (kW/HP)                    | 15-30                     | 25-42                     | 40-65         | 40-65               | 75-100         | 105-125                   | 125-160        |
| Oil flow<br>(l/minute)     | 30-50                     | 50-75                     | 80-110        | 80-110              | 100-130        | 135-160                   | 165-200        |
| Oil pressure<br>(Max. bar) | 250                       |                           | 300           |                     | 350            |                           |                |
| Connections                | Pressure<br>Free return   | Return                    |               |                     |                |                           |                |
| Supplied with hoses        | Yes                       |                           |               | No                  |                |                           |                |
| Cutting Head               |                           |                           |               |                     |                |                           |                |
| Diameter                   | 370 mm                    | 470 mm                    |               | 570 mm              |                | 720 mm                    |                |
| Tooth system               | FSI 21 -<br>3 x rotatable | FSI 25 -<br>3 x rotatable |               |                     |                | FSI 29 -<br>3 x rotatable |                |
| No. of teeth               | 12                        | 16                        |               | 20                  | 28             |                           |                |
| Max cutting depth          | 2.5 cm<br>per sweep       | 5.2 cm<br>per sweep       |               | 6.1 cm<br>per sweep |                | 8.2 cm<br>per sweep       |                |
| Cutter wheel drive         | Direct Drive              |                           |               |                     |                |                           |                |
| Uncoated top plate         | Standard                  |                           |               |                     |                |                           |                |
| Dimension                  |                           |                           |               |                     |                |                           |                |
| Lenght (mm)                | 600                       | 840                       |               | 985                 |                | 1000                      |                |
| Width (mm)                 | 500                       | 630                       |               | 690                 | 720            |                           |                |
| Height (mm)                | 475                       | 660                       |               | 760                 |                | 905                       |                |
| Weight (kg)                | 70                        | 150                       | 175           | 220                 | 500            | 500                       | 520            |