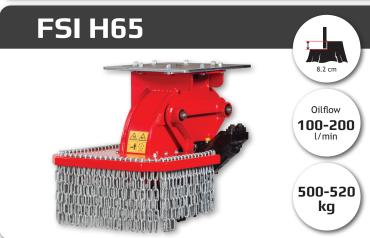

## **HYDRAULIC**

FSI H20 / FSI H40 / FSI H52 / FSI H65

## **Technical specifications:**

| Model                      | H20                       | H40<br>50-75              | H40<br>80-110 | H52                 | H65<br>100-130 | H65<br>135-160            | H65<br>165-200 |
|----------------------------|---------------------------|---------------------------|---------------|---------------------|----------------|---------------------------|----------------|
| Power requirements         | 12-22 /                   | 18-31 /                   | 29-48 /       | 29-48 /             | 55-77 /        | 77-92 /                   | 92-118 /       |
| (kW/HP)                    | 15-30                     | 25-42                     | 40-65         | 40-65               | 75-100         | 105-125                   | 125-160        |
| Oil flow<br>(l/minute)     | 30-50                     | 50-75                     | 80-110        | 80-110              | 100-130        | 135-160                   | 165-200        |
| Oil pressure<br>(Max. bar) | 250                       |                           | 300           |                     | 350            |                           |                |
| Connections                | Pressure<br>Free return   | Return                    |               |                     |                |                           |                |
| Supplied with hoses        | Yes                       |                           |               | No                  |                |                           |                |
| Cutting Head               |                           |                           |               |                     |                |                           |                |
| Diameter                   | 370 mm                    | 470 mm                    |               | 570 mm              |                | 720 mm                    |                |
| Tooth system               | FSI 21 -<br>3 x rotatable | FSI 25 -<br>3 x rotatable |               |                     |                | FSI 29 -<br>3 x rotatable |                |
| No. of teeth               | 12                        | 16                        |               | 20                  | 28             |                           |                |
| Max cutting depth          | 2.5 cm<br>per sweep       | 5.2 cm<br>per sweep       |               | 6.1 cm<br>per sweep |                | 8.2 cm<br>per sweep       |                |
| Cutter wheel drive         | Direct Drive              |                           |               |                     |                |                           |                |
| Uncoated top plate         | Standard                  |                           |               |                     |                |                           |                |
| Dimension                  |                           |                           |               |                     |                |                           |                |
| Lenght (mm)                | 600                       | 840                       |               | 985                 |                | 1000                      |                |
| Width (mm)                 | 500                       | 630                       |               | 690                 | 720            |                           |                |
| Height (mm)                | 475                       | 660                       |               | 760                 |                | 905                       |                |
| Weight (kg)                | 70                        | 150                       | 175           | 220                 | 500            | 500                       | 520            |