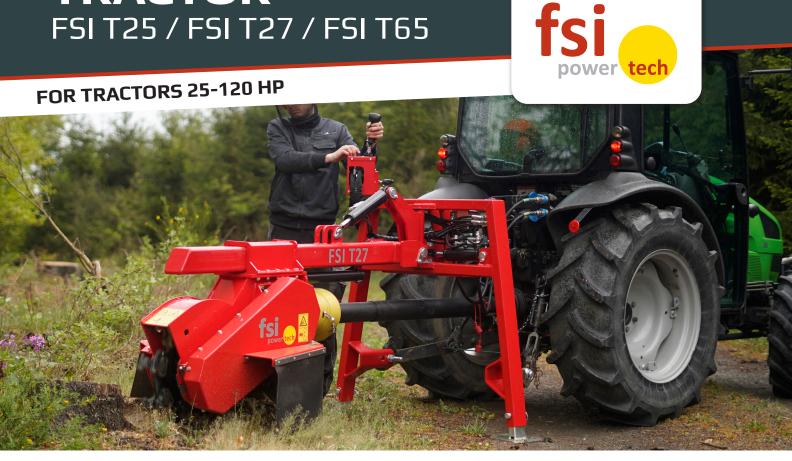

# **TRACTOR** FSI T25 / FSI T27 / FSI T65

















# **TRACTOR**

#### **FSI T25**

- 3-Point linkage for cat. 1
- PTO Shaft (540/1000 RPM)
- T-Gear and V-belt drive for optimal power transmission
- Hydraulic joystick with full operational control
- Control box supplied with extra bracket for mounting on tractor
- Hydraulic top-link
- Tool set

| Requirements       |                        |
|--------------------|------------------------|
| Power              | 19-41 kW / 25-55 HP    |
| Max oil flow       | 35 l/min, 180 bar      |
| Cutting Head       |                        |
| Diameter           | 470 mm                 |
| Tooth system       | FSI 21 - 3 x rotatable |
| No. of teeth       | 16                     |
| Cutter wheel drive | T-gear and V-belt      |
| Sweep system       | Hydraulic              |
| Cuttin