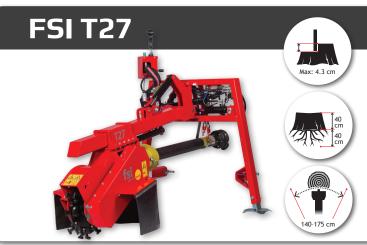

## FSI T27

- 3-Point linkage for cat. 1/2
- PTO Shaft (540 RPM)
- T-Gear and V-belt drive for optimal power transmission
- Electro-hydraulic joystick with full operational control
- Control box supplied with extra bracket for mounting on tractor
- Hydraulically extension of cutting head on arm to increase working area
- Adjustable support legs ensure stability during cutting
- Tool set

| Requirements       |                        |
|--------------------|------------------------|
| Power              | 27-60 kW / 35-80 HP    |
| Max oil flow       | 35 l/min, 180 bar      |
| Cutting Head       |                        |
| Diameter           | 470 mm                 |
| Tooth system       | FSI 25 - 3 x rotatable |
| No. of teeth       | 16                     |
| Cutter wheel drive | T-gear and V-belt      |
| Sweep system       | Hydraulic              |
| Cutting range      |                        |
| Above ground level | 40 cm                  |
| Below ground level | 40 cm                  |
| Sweep width        | 140-175 cm             |
| Max cutting depth  | 4.3 cm per sweep       |
| Dimension          |                        |
| Length             | 2000 mm                |
| Width              | 1350 mm                |
| Height             | 1200 mm                |
| Weight             | 360 kg                 |