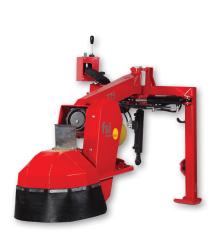

## **FSI T65**

- 3-Point linkage for cat. 2
- PTO Shaft (540 RPM)
- T-Gear and double-sided V-belt drive for optimal power transmission
- Electro-hydraulic joystick with full operational control
- Control box supplied with extra bracket for mounting in cabin
- Hydraulically extension of cutting head on arm to increase working area
- Hydraulically controlled heavy-duty chip guard
- Adjustable support legs ensure stability during cutting
- Tool set