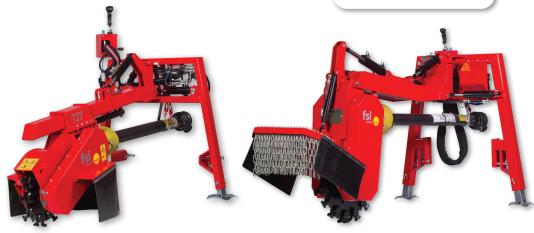

#### **FSI T25**

- 3-Point linkage for cat. 1
- PTO Shaft (540/1000 RPM)
- T-Gear and V-belt drive for optimal power transmission
- Hydraulic joystick with full operational control
- Control box supplied with extra bracket for mounting on tractor
- Hydraulic top-link
- Tool set

## FSI T27

- 3-Point linkage for cat. 1/2
- PTO Shaft (540 RPM)
- T-Gear and V-belt drive for optimal power transmission
- Electro-hydraulic joystick with full operational control
- Control box supplied with extra bracket for mounting on tractor
- Hydraulically extension of cutting head on arm to increase working area
- Adjustable support legs ensure stability during cutting
- Tool set