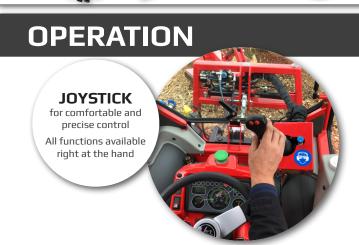

#### **FSI T25**

- 3-Point linkage for cat. 1
- PTO Shaft (540/1000 RPM)
- T-Gear and V-belt drive for optimal power transmission
- Hydraulic joystick with full operational control
- Control box supplied with extra bracket for mounting on tractor
- Hydraulic top-link
- Tool set

## FSI T27

- 3-Point linkage for cat. 1/2
- PTO Shaft (540 RPM)
- T-Gear and V-belt drive for optimal power transmission
- Electro-hydraulic joystick with full operational control
- Control box supplied with extra bracket for mounting on tractor
- Hydraulically extension of cutting head on arm to increase working area
- Adjustable support legs ensure stability during cutting
- Tool set

## **FSI T65**

- 3-Point linkage for cat. 2
- PTO Shaft (540 RPM)
- T-Gear and double-sided V-belt drive for optimal power transmission
- Electro-hydraulic joystick with full operational control
- Control box supplied with extra bracket for mounting in cabin
- Hydraulically extension of cutting head on arm to increase working area
- Hydraulically controlled heavy-duty chip guard
- Adjustable support legs ensure stability during cutting
- Tool set