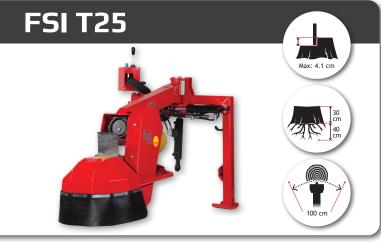

#### **FSI T25**

- 3-Point linkage for cat. 1
- PTO Shaft (540/1000 RPM)
- T-Gear and V-belt drive for optimal power transmission
- Hydraulic joystick with full operational control
- Control box supplied with extra bracket for mounting on tractor
- Hydraulic top-link
- Tool set

| Requirements       |                        |
|--------------------|------------------------|
| Power              | 19-41 kW / 25-55 HP    |
| Max oil flow       | 35 l/min, 180 bar      |
| Cutting Head       |                        |
| Diameter           | 470 mm                 |
| Tooth system       | FSI 21 - 3 x rotatable |
| No. of teeth       | 16                     |
| Cutter wheel drive | T-gear and V-belt      |
| Sweep system       | Hydraulic              |
| Cutting range      |                        |
| Above ground level | 35 cm                  |
| Below ground level | 40 cm                  |
| Sweep width        | 100 cm                 |
| Max cutting depth  | 4.1 cm per sweep       |
| Dimension          |                        |
| Length             | 1750 mm                |
| Width              | 1000 mm                |
| Height             | 1100 mm                |
| Weight             | 240 kg                 |