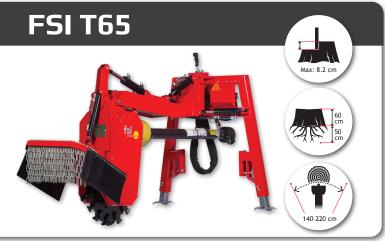

## **FSI T65**

- 3-Point linkage for cat. 2
- PTO Shaft (540 RPM)
- T-Gear and double-sided V-belt drive for optimal power transmission
- Electro-hydraulic joystick with full operational control
- Control box supplied with extra bracket for mounting in cabin
- Hydraulically extension of cutting head on arm to increase working area
- Hydraulically controlled heavy-duty chip guard
- Adjustable support legs ensure stability during cutting
- Tool set

| 1001 501           |                        |
|--------------------|------------------------|
| Requirements       |                        |
| Power              | 53-90 kW / 70-120 HP   |
| Max oil flow       | 90 l/min, 180 bar      |
| Cutting Head       |                        |
| Diameter           | 720 mm                 |
| Tooth system       | FSI 29 - 3 x rotatable |
| No. of teeth       | 28                     |
| Cutter wheel drive | T-gear and V-belt      |
| Sweep system       | Hydraulic              |
| Cutting range      |                        |
| Above ground level | 35 cm                  |
| Below ground level | 40 cm                  |
| Sweep width        | 100 cm                 |
| Max cutting depth  | 8.2 cm per sweep       |
| Dimension          |                        |
| Length             | 3200 mm                |
| Width              | 1520 mm                |
| Height             | 1700 mm                |
| Weight             | 700 kg                 |
|                    |                        |