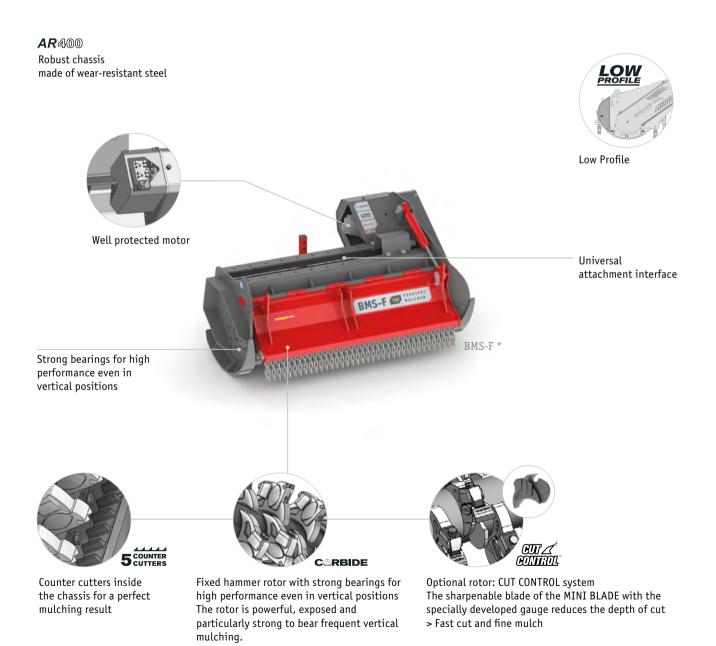

Fitted on excavator arms, it is useful for maintenance of green space along railroad tracks and mulches material up to 20 cm in diameter. Its rotor has been specially designed to withstand strong lateral loads and also works reliably even in vertical positions. A wide range of motors is available for the drive.

# Standard version and specifications

- > Mulches brush and wood up to 20 cm [8"] Ø
- Excavator category 10-20 tons [22,000-44,000 lb]
- Chassis made of high tensile and wear-resistant steel AR400
- > Universal attachment interface
- > Transmission via motor of choice
- > Mechanically adjustable hood
- Front- and rear protection with chains
- > Reinforced support skids
- > Rotor: fixed hammers MINI DUO with tungsten carbide inserts
- > Counter cutters inside the chassis