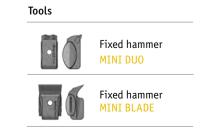

# Standard version and specifications

- > Mulches brush and wood up to 20 cm [8"] Ø
- Excavator category 10-20 tons [22,000-44,000 lb]
- Chassis made of high tensile and wear-resistant steel AR400
- > Universal attachment interface
- > Transmission via motor of choice
- > Mechanically adjustable hood
- Front- and rear protection with chains
- > Reinforced support skids
- > Rotor: fixed hammers MINI DUO with tungsten carbide inserts
- > Counter cutters inside the chassis

## Optional configuration and accessories

- > CUT CONTROL system with MINI BLADE tool
- Interface plate for an excavator arm
- > Interface plate for spider excavator
- > 190° rotation plate
- Hydraulically adjustable hood for excavator arm
- Hydraulically adjustable hood for spider excavator
- > Electric valve for opening the hydraulic hood with control
- > Automatic variable displace motor M-BOOST 60-80 cm<sup>3</sup>