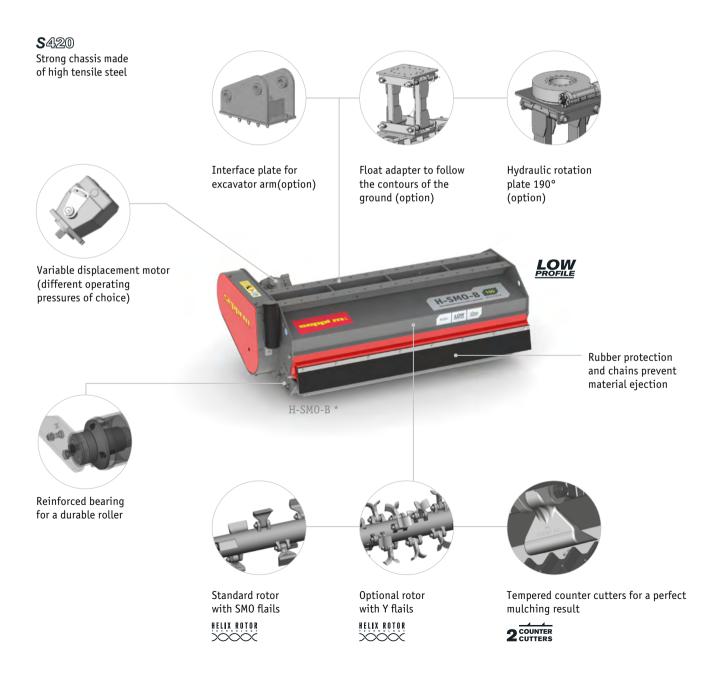

#### Standard version and specifications

- > Mulches grass and brush up to 7 cm [3"] Ø
- > Excavator category 5-13 tons [11,000-28,000 lb]
- > Universal attachment interface
- > Transmission via motor of choice
- > Adjustable front hood
- > Front protection with chains
- > Rear protection with rubber flap
- > Support roller, adjustable in height
- > Triple helical rotor with SMO flails
- > Counter cutters inside the chassis

## Optional configuration and accessories

- > Knives Y DUO
- > Individual interface plate for an excavator arm
- > Mechanical float adapter
- > 190° rotation plate
- > Variables displacement motors 22-45 cm<sup>3</sup>, 29-58 cm<sup>3</sup> or 32-65 cm<sup>3</sup>