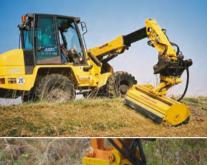

#### Mulcher for attachment to tracked or wheeled excavators.

This versatile mulching head is a very solid and robust machine, developed and manufactured based on proven quality and high quality steel. Thanks to the ability to adjust the roller and hood, this device can be used both for mowing and for mulching. It mulches grass and brush up to 7 cm [3 inch] in diameter.

#### Standard version and specifications

- > Mulches grass and brush up to 7 cm [3"] Ø
- > Excavator category 5-13 tons [11,000-28,000 lb]
- > Universal attachment interface
- > Transmission via motor of choice
- > Adjustable front hood
- > Front protection with chains
- > Rear protection with rubber flap
- > Support roller, adjustable in height
- > Triple helical rotor with SMO flails
- > Counter cutters inside the chassis