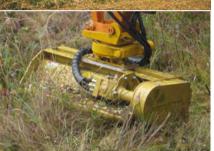

#### Mulcher for attachment to tracked or wheeled excavators.

This versatile mulching head is a very solid and robust machine, developed and manufactured based on proven quality and high quality steel. Thanks to the ability to adjust the roller and hood, this device can be used both for mowing and for mulching. It mulches grass and brush up to 7 cm [3 inch] in diameter.

#### Standard version and specifications

- > Mulches grass and brush up to 7 cm [3"] Ø
- > Excavator category 5-13 tons [11,000-28,000 lb]
- > Universal attachment interface
- > Transmission via motor of choice
- > Adjustable front hood
- > Front protection with chains
- > Rear protection with rubber flap
- > Support roller, adjustable in height
- > Triple helical rotor with SMO flails
- > Counter cutters inside the chassis