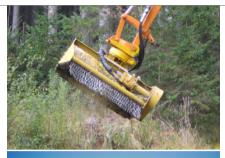

#### Mulcher for attachment to tracked or wheeled excavators.

This versatile mulching head is a very solid and robust machine, developed and manufactured based on proven quality and high quality steel. Thanks to the ability to adjust the roller and hood, this device can be used both for mowing and for mulching. It mulches grass and brush up to 7 cm [3 inch] in diameter.

#### Standard version and specifications

- > Mulches grass and brush up to 7 cm [3"] Ø
- > Excavator category 5-13 tons [11,000-28,000 lb]
- > Universal attachment interface
- > Transmission via motor of choice
- > Adjustable front hood
- > Front protection with chains
- > Rear protection with rubber flap
- > Support roller, adjustable in height
- > Triple helical rotor with SMO flails
- > Counter cutters inside the chassis