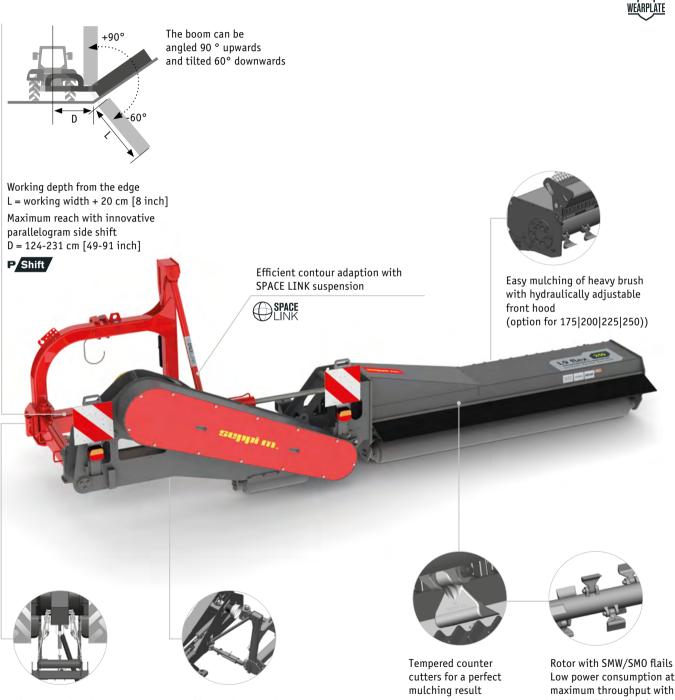

Its new design renders it possible to clear wide ditches efficiently while it can also be tilted up or down while operating by means of a hydraulic system. This characteristic makes the mulcher perfect for all those sloping terrains described above. The FLEX-SAFE anti-collision system guarantees the operator time to react.

The wide-diameter mulcher roller facilitates driving on uneven terrain. It is heightadjustable and able to define the cutting height.

#### Standard version and characteristics

- > Mulches grass and brush up to 9 cm [3.5"] Ø
- > Working speed 3-10 km/h
- PENTALINK system
  3 point linkage cat. 3
  and 2 additional attachment points
- > FLEX-SAFE anti-collision system
- > 540 rpm gearbox
- > Belt transmission
- > Hydraulic side shift
- > Hydraulic inclination
- > Support roller under the base unit, adjustable roller under the mulcher
- > Front protection with chains
- > Rear protectione with rubber
- > Triple helical rotor with flails
- > 2 rows of tempered counter cutters

#### L9 flex · features

Strong and robust casing made of high-tensile steel, with replaceable wear plates.

Safe and comfortable connection with PENTALINK stabilization system

Safety and prevention thanks to FLEX-SAFE anti-collision system

**FLEX-SAFE** 

Low power consumption at maximum throughput with HELIX ROTOR technology HELIX ROTOR