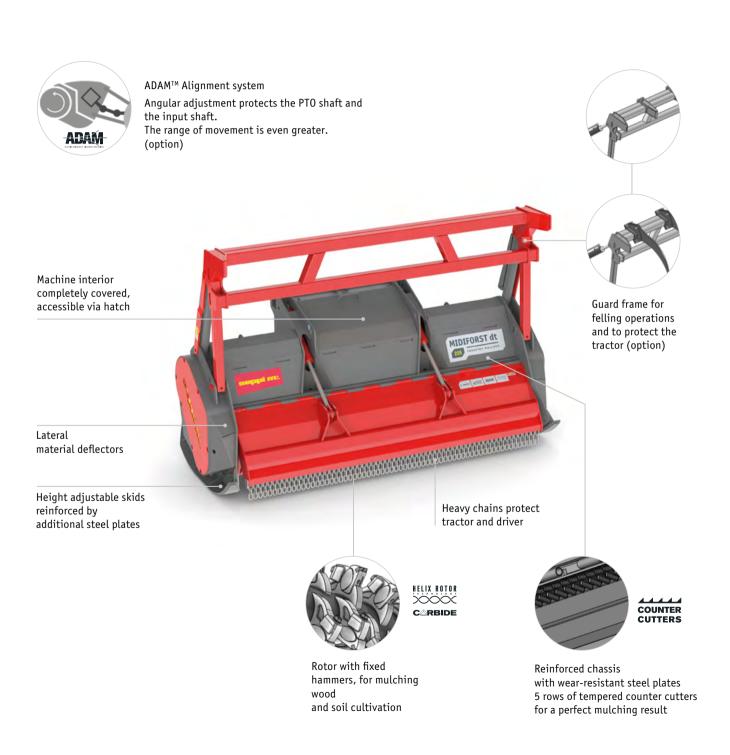

## Standard version and specifications

- > Mulches bushes and wood up to 30 cm [11.8"]Ø
- > Working speed 0-5 km/h
- > 3 point rear linkage cat. 2 central fixed
- > 1000 rpm gearbox with freewheel
- > Dual side belt transmission
- > Hydraulically operated hood
- > Skids, adjustable in height
- > Front- and rear protection with chains
- > Tempered counter cutters
- Standard rotor: combination of fixed hammers with tungsten carbide inserts MINI DUO and MONO PROTECT EXTREME

# Optional configuration and accessories

- Combination of fixed hammers with tungsten carbide inserts MONO TIP V-LOCK and MONO PROTECT EXTREME
- > Front attachment
- > Hydraulic top link
- > ADAM™ Alignment system
- > Centrifugal clutch
- Mechanical or hydraulic guard frame
- > Narrow skids

### $\textbf{MIDIFORST} \ dt \cdot Specifications$

Powerful mulcher for tractors between 120 - 240 HP\* with reinforced chassis, welded belt protection and lateral deflectors.

The machine is completely covered and protected; easy access due to the hatch for service and maintenance.