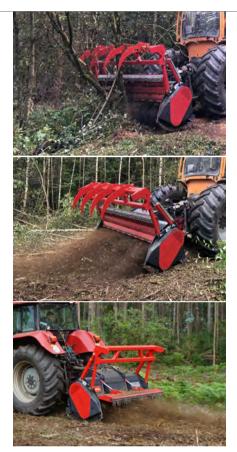

#### Strong compact forestry mulcher - the classic!

This forestry machine certainly, punches above its weight with its robust construction.

For a forestry tiller like this, the fixed hammers are the first choice. The patented rotor shaft and the hammers with additional tungsten carbide inserts make mulching and tilling very efficient. The patented tool holder system allow easy replacement of its hammers for minimum downtime.

## Standard version and specifications

- > Mulches bushes and wood up to 30 cm [11.8"]Ø
- > Working speed 0-5 km/h
- > 3 point rear linkage cat. 2 central fixed
- > 1000 rpm gearbox with freewheel
- > Dual side belt transmission
- > Hydraulically operated hood
- > Skids, adjustable in height
- > Front- and rear protection with chains
- > Tempered counter cutters
- Standard rotor: combination of fixed hammers with tungsten carbide inserts MINI DUO and MONO PROTECT EXTREME

### $\textbf{MIDIFORST} \ dt \cdot Specifications$

Powerful mulcher for tractors between 120 - 240 HP\* with reinforced chassis, welded belt protection and lateral deflectors.

The machine is completely covered and protected; easy access due to the hatch for service and maintenance.