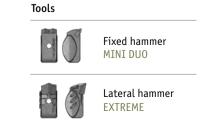

## Standard version and specifications

- > Mulches bushes and wood up to 25 cm [9.8"]Ø
- > Working speed 0-5 km/h
- > 3 point rear linkage cat. 2 central fixed
- > 1000 rpm gearbox with freewheel
- > Belt transmission
- > Hydraulically operated hood
- Reinforced skids, adjustable in height
- > Front- and rear protection with chains
- > Tempered counter cutters
- Standard rotor: combination of fixed hammers with tungsten carbide inserts MINI DUO and MONO PROTECT EXTREME