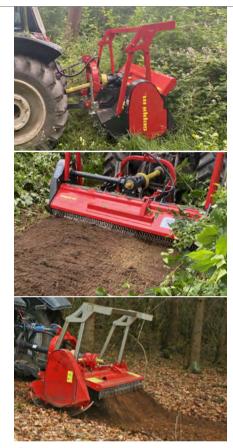

#### Compact forestry mulcher with high performance

The MIDIFORST forestry mulcher is ideal for a wide range of jobs in forestry: for the care of wood land and forest paths, electricity and gas pipelines, cleaning after the harvesting of wood, for the construction of fire breaks ...

## Standard version and specifications

- > Mulches bushes and wood up to 25 cm [9.8"]Ø
- > Working speed 0-5 km/h
- > 3 point rear linkage cat. 2 central fixed
- > 1000 rpm gearbox with freewheel
- > Belt transmission
- > Hydraulically operated hood
- Reinforced skids, adjustable in height
- > Front- and rear protection with chains
- > Tempered counter cutters
- Standard rotor: combination of fixed hammers with tungsten carbide inserts MINI DUO and MONO PROTECT EXTREME