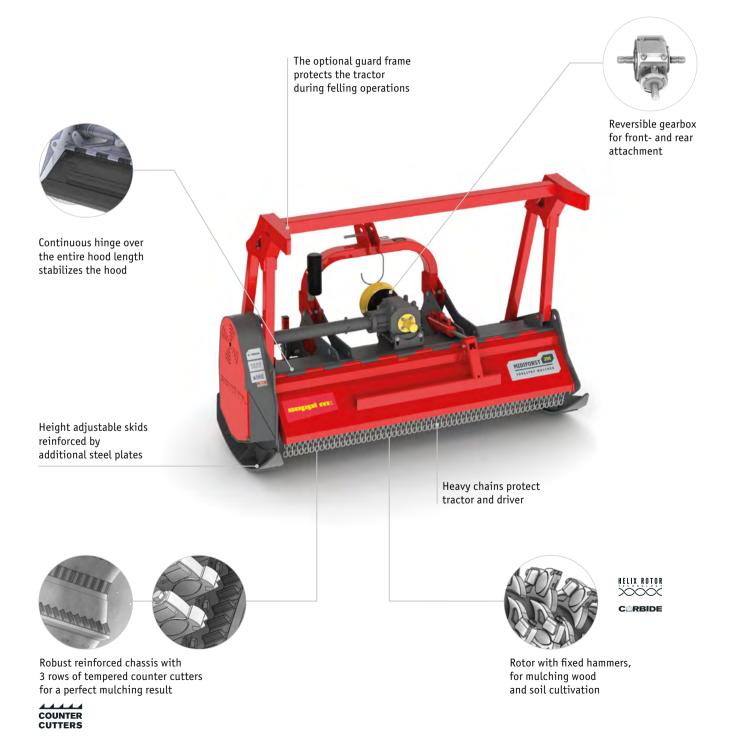

## Standard version and specifications

- > Mulches bushes and wood up to 25 cm [9.8"]Ø
- > Working speed 0-5 km/h
- > 3 point rear linkage cat. 2 central fixed
- > 1000 rpm gearbox with freewheel
- > Belt transmission
- > Hydraulically operated hood
- Reinforced skids, adjustable in height
- > Front- and rear protection with chains
- > Tempered counter cutters
- Standard rotor: combination of fixed hammers with tungsten carbide inserts MINI DUO and MONO PROTECT EXTREME

### Optional configuration and accessories

- > Front attachment
- > 3 point rear linkage
- cat. 1 and 2
- > 540 rpm gearbox
- > Centrifugal clutch
- > Guard frame
- > Rake hood
- > Support roller (instead of skids)

#### MIDIFORST · Specifications

Compact strong forestry cutter for medium sized tractors with reinforced chassis, welded belt protection and lateral deflectors.