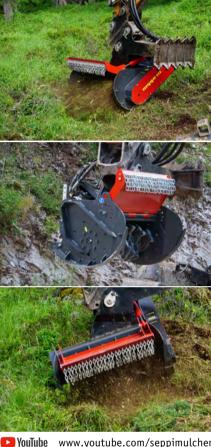

### Lightweight forestry mulching head excavators.

The MINI-BMS is the lightest of the forestry mulchers for attachment to excavators. Its relatively low weight allows the attachment to be operated on the arms of very long excavators. This is particularly beneficial in difficult to access areas.

The mulching head mulches wood up to 10 cm in diameter.

The anti-wear steel frame ensures a long service life.

# Standard version and specifications

- > Mulches grass and brush up to 10 cm [4"] Ø
- > Excavator category 5-10 tons [11,000-22,000 lb]
- > Chassis made of high tensile and wear-resistant steel AR400
- > Universal attachment interface
- > Transmission via motor of choice
- > Hydraulically adjustable front hood
- > Protection with chains
- > Reinforced support skids
- > Standard rotor: fixed hammers MINI DUO with tungsten carbide inserts
- > Counter cutters inside the chassis