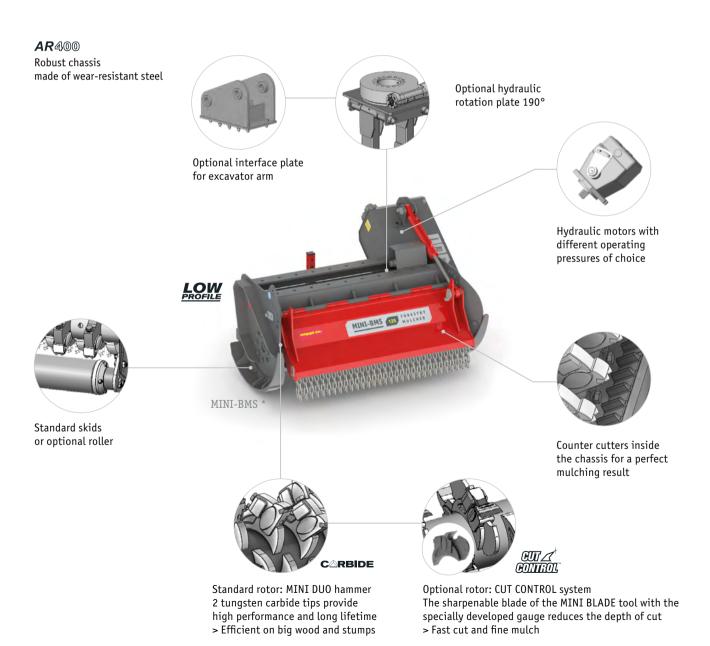

The mulching head mulches wood up to 10 cm in diameter.

The anti-wear steel frame ensures a long service life.

# Standard version and specifications

- > Mulches grass and brush up to 10 cm [4"] Ø
- > Excavator category 5-10 tons [11,000-22,000 lb]
- > Chassis made of high tensile and wear-resistant steel AR400
- > Universal attachment interface
- > Transmission via motor of choice
- > Hydraulically adjustable front hood
- > Protection with chains
- > Reinforced support skids
- > Standard rotor: fixed hammers MINI DUO with tungsten carbide inserts
- > Counter cutters inside the chassis

# Optional configuration and accessories

- > CUT CONTROL system with MINI BLADE tool
- > Individual interface plate for an excavator arm
- > 190° rotation plate
- > Electric valve for opening the hydraulic hood with control
- > Reinforced support roller instead of skids
- > Hydraulic motors of choice vario flow: 22-45 cm<sup>3</sup> M-B00ST: 60-80 cm<sup>3</sup>

#### Tools

Fixed hammer MINI BLADE

www.seppi.com Excavator mounted mulcher