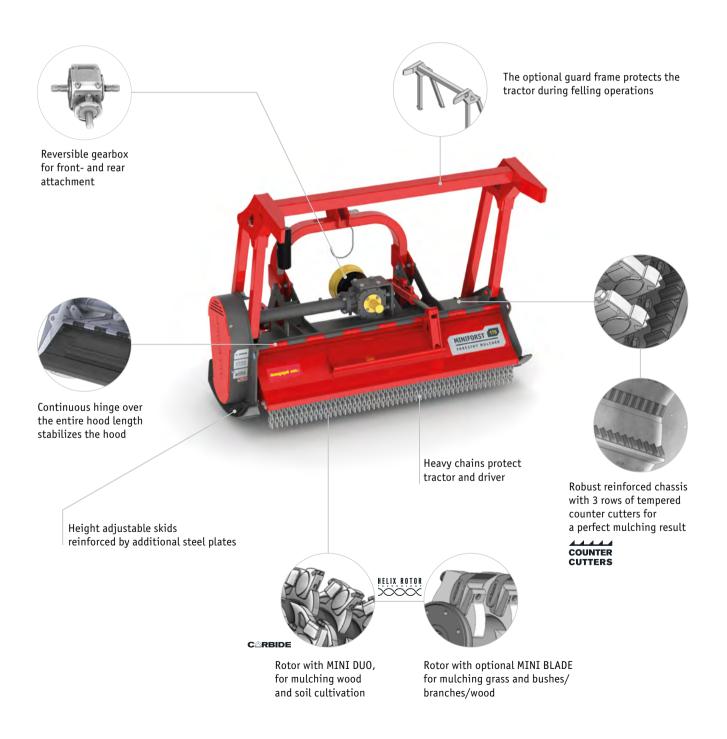

#### Standard version and specifications

- > Mulches bushes and wood up to 20 cm [8"]Ø
- > Working speed 0-5 km/h
- > 3 point rear linkage cat. 2 central fixed
- > 1000 rpm gearbox with freewheel and through shaft
- > Belt transmission
- > Hydraulically operated hood
- Reinforced skids, adjustable in height
- > Front- and rear protection with chains
- > Tempered counter cutters
- Standard rotor fixed hammers MINI DUO with 2 tungesten carbide inserts

## Optional configuration and accessories

- Fixed hammers with hammers MINI BLADE
- > Front attachment
- > 3 point rear linkage cat. 1 and 2
- > 540 rpm gearbox
- > Guard frame

YouTube www.youtube.com/seppimulcher

### MINIFORST · Specifications

Smallest forestry mulcher from SEPPI M. in robust construction like the larger machines: with reinforced housing and welded belt protection.