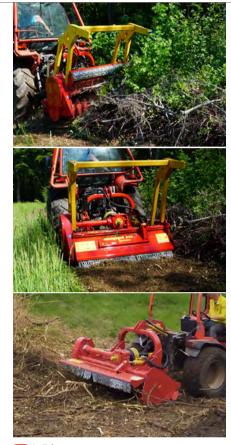

#### Forestry mulcher for small tractors - versatile in use

MINIFORST is the smallest mulching machine of this series and can be attached to small and medium-sized tractors. It mulches grass and bushes up to 20 cm in diameter. Thanks to the different types of rotors, this mulcher can be adapted for specific work. The standard rotor with fixed hammers with two tungsten carbide inserts is perfekt for general forestry operations.

For an application where a fast, clean cut is required, the optional hammer rotor with a sharp blades might be the choice.

If required, the mulcher will be delivered with a guard frame.

#### Standard version and specifications

- > Mulches bushes and wood up to 20 cm [8"]Ø
- > Working speed 0-5 km/h
- > 3 point rear linkage cat. 2 central fixed
- > 1000 rpm gearbox with freewheel and through shaft
- > Belt transmission
- > Hydraulically operated hood
- Reinforced skids, adjustable in height
- > Front- and rear protection with chains
- > Tempered counter cutters
- Standard rotor fixed hammers MINI DUO with 2 tungesten carbide inserts