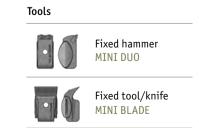

#### Standard version and specifications

- > Mulches bushes and wood up to 20 cm [8"]Ø
- > Working speed 0-5 km/h
- > 3 point rear linkage cat. 2 central fixed
- > 1000 rpm gearbox with freewheel and through shaft
- > Belt transmission
- > Hydraulically operated hood
- Reinforced skids, adjustable in height
- > Front- and rear protection with chains
- > Tempered counter cutters
- Standard rotor fixed hammers MINI DUO with 2 tungesten carbide inserts

## Optional configuration and accessories

- Fixed hammers with hammers MINI BLADE
- > Front attachment
- > 3 point rear linkage cat. 1 and 2
- > 540 rpm gearbox
- > Guard frame

YouTube www.youtube.com/seppimulcher