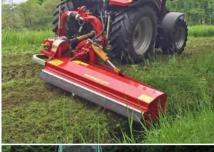

#### Robust and versatile mulchers for all situations

The Seppi **SMO avs** is an offsetting mulcher that demonstrates the height of its potential above all on steep terrain. This is a classic model of the agricultural sector.

**SMO** avs is perfect for maintenance works on roadsides, sloping terrains and canals, but is also used for other applications in the agricultural sector.