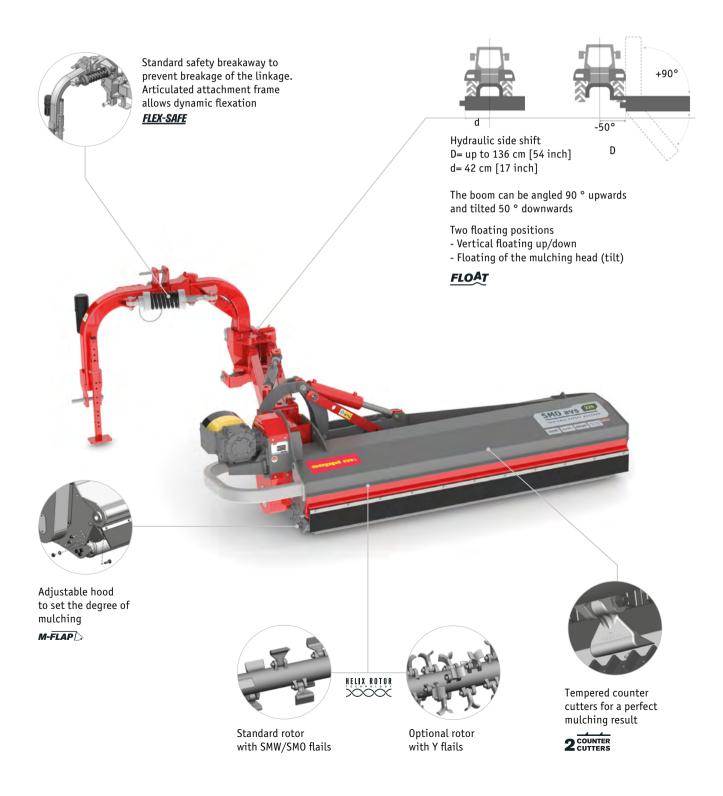

The hydraulic side shift and hydraulic up and down angling make this device particularly versatile.

The cutting height can be set by adjusting the roller, while the mulching angle can be adapted by adjusting the rear hydraulic hood.

## Standard version and characteristics

- > Mulches grass and brush up to 7 cm [2.8"] Ø
- > Working speed 1-5 km/h
- > 3 point linkage cat. 2
- > Safety breakaway FLEX-SAFE
- > 540 rpm gearbox with freewheel
- > Belt transmission
- > Hydraulic side shift
- > Hydraulic inclination
- > Floating system
- > Adjustable support roller
- > Adjustable rear hood with rubber protection M-FLAP
- > Front protection with metal flaps
- > Triple helical rotor with flails
- > 2 rows of tempered counter cutters

# Optional configuration and accessories

- > Rotor with Y flails
- > PTO drive shaft with double wide angle
- > 1000 rpm gearbox
- > Belt cover on the right for working on the left
- > Roller scraper
- > Lateral support rollers 160 mm [6 inch] Ø
- > Front protection with chains
- > Additional front rubber flap