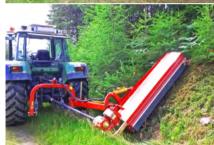

#### Robust and versatile mulchers for all situations

The Seppi **SMO avs** is an offsetting mulcher that demonstrates the height of its potential above all on steep terrain. This is a classic model of the agricultural sector.

**SMO** avs is perfect for maintenance works on roadsides, sloping terrains and canals, but is also used for other applications in the agricultural sector.