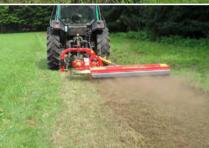

The hydraulic side shift and hydraulic up and down angling make this device particularly versatile.

The cutting height can be set by adjusting the roller, while the mulching angle can be adapted by adjusting the rear hydraulic hood.

## Standard version and characteristics

- > Mulches grass and brush up to 7 cm [2.8"] Ø
- > Working speed 1-5 km/h
- > 3 point linkage cat. 2
- > Safety breakaway FLEX-SAFE
- > 540 rpm gearbox with freewheel
- > Belt transmission
- > Hydraulic side shift
- > Hydraulic inclination
- > Floating system
- > Adjustable support roller
- > Adjustable rear hood with rubber protection M-FLAP
- > Front protection with metal flaps
- > Triple helical rotor with flails
- > 2 rows of tempered counter cutters