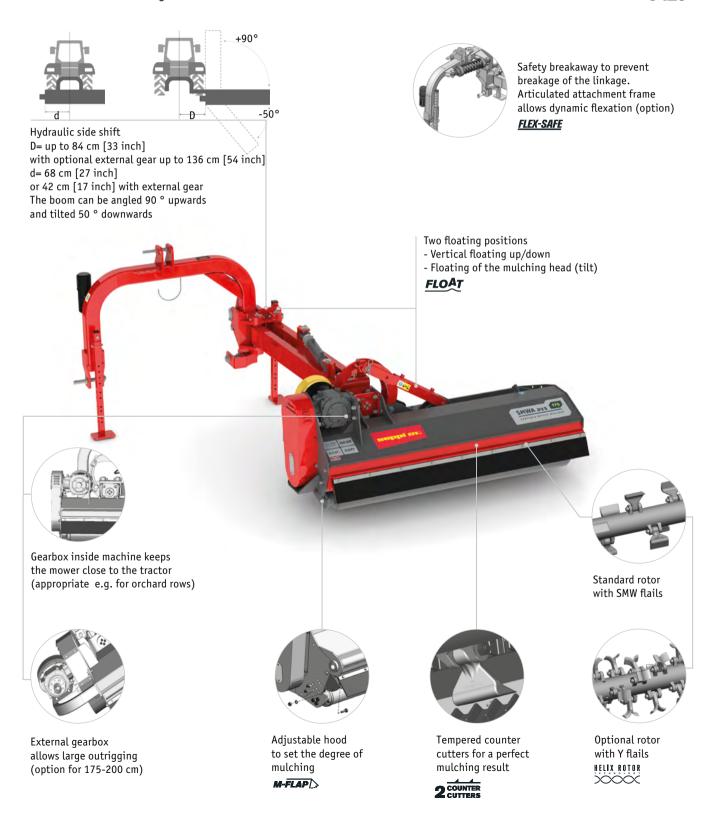

The side shift feature and ample space for up and down movements makes the Seppi **SMWA avs** a particularly manageable mulcher.

Even in the tightest work spaces, it is still lightweight and easy to handle, making it especially suited to orchards and vineyards. The larger versions on the other hand are ideal for landscaping and public sector maintenance works.

## Standard version and characteristics

- > Mulches grass and brush up to 5 cm [2"] Ø
- > Working speed 1-5 km/h
- > 3 point linkage cat. 2
- > 540 rpm gearbox with freewheel
- > Belt transmission
- > Hydraulic side shift
- > Hydraulic inclination
- > Floating system
- > Adjustable support roller
- > Adjustable rear hood with rubber protection M-FLAP
- > Front protection with metal flaps
- > Triple helical rotor with flails
- > 2 rows of tempered counter cutters

# Optional configuration and accessories

- > Rotor with Y flails
- > PTO drive shaft with double wide angle
- > 750 rpm qearbox
- > External transmission (only 175+200)
- > Front attachment
- > Safety breakaway FLEX-SAFE (only rear attachment)
- > Reinforced belt protection
- > Belt cover on the right for working on the left
- > Roller scraper
- > Lateral support rollers 160 mm [6 inch] Ø
- > Front protection with chains
- > Additional front rubber flap