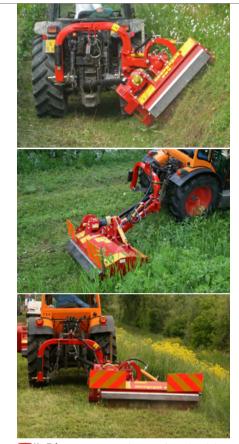

#### Manoeuvrable flail mulcher for offsetting operations

The Seppi **SMWA** avs is an offsetting mulcher that demonstrates the height of its potential above all on steep terrain.

The rear attached tractor is able to reach even the steepest slopes.

The side shift feature and ample space for up and down movements makes the Seppi **SMWA avs** a particularly manageable mulcher.

Even in the tightest work spaces, it is still lightweight and easy to handle, making it especially suited to orchards and vineyards. The larger versions on the other hand are ideal for landscaping and public sector maintenance works.