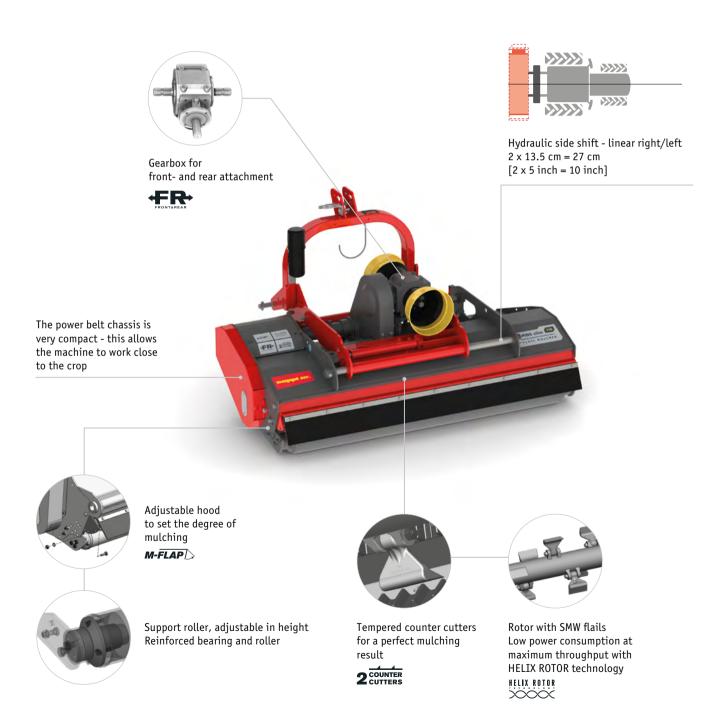

## Standard version and characteristics

- > Mulches grass and brush up to 5 cm [2"]Ø
- > Working speed 3-10 km/h
- > 3 point linkage cat. 1&2 reversible
- > Linear hydraulic side shift 27 cm [10.6"]
- > 540 rpm gearbox with freewheel and through shaft
- Belt transmission with 2+3 high power belts
- > Adjustable rear hood with rubber protection
- > Front protection with metal flaps
- > Support roller 152 mm Ø
- > Standard rotor with SMW flails

# Optional configuration and accessories

- > 1000 rpm gearbox
- > Gearbox with automatic inverter and double freewheel
- > Additional 3-point linkage
- > Front attachment
- > Hood with rakes
- Front protection with chains instead of metal flaps
- > Roller scraper
- Attachments for undercanopy maintenance (details see separate brochure)

### SMWA slim $\cdot$ features