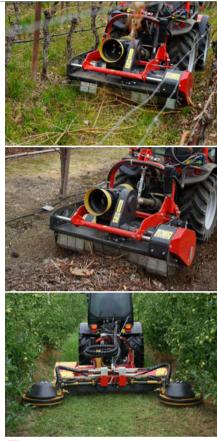

#### Ultra slim mulching mower - for use in rows with low canopy

The innovative drive concept and compact design make the SMWA slim highly manuverable in tight situations.

It allows the machine to mulch very close to the crop and therefore can work directly under the canopy without damaging fruit.

Helical distributed and high resistent SMW-flails for universal use are for high cutting quality at uniformly distributed power.

## Standard version and characteristics

- > Mulches grass and brush up to 5 cm [2"]Ø
- > Working speed 3-10 km/h
- > 3 point linkage cat. 1&2 reversible
- > Linear hydraulic side shift 27 cm [10.6"]
- > 540 rpm gearbox with freewheel and through shaft
- Belt transmission with 2+3 high power belts
- > Adjustable rear hood with rubber protection
- > Front protection with metal flaps
- > Support roller 152 mm Ø
- > Standard rotor with SMW flails