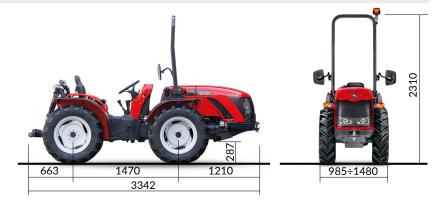

## **SN 5800 V**

| Frame             | ACTIO™ integral oscillating frame • Articulated • 4 equal-size wheels • Rear final drives                                                                                                                                                                                                                                                                                                                                                                 |                                                                        |
|-------------------|-----------------------------------------------------------------------------------------------------------------------------------------------------------------------------------------------------------------------------------------------------------------------------------------------------------------------------------------------------------------------------------------------------------------------------------------------------------|------------------------------------------------------------------------|
| Engine type       | Supercharged diesel with common rail direct injection Emissions Standard: <b>Stage 5</b> N° Cylinders: 4 - 16 Valves Rated rpm: 2600 Tank capacity (litres): 38.5                                                                                                                                                                                                                                                                                         | Power kW/CV (97/68/CE): 37.9/ 51,5  Max torque (Nm/rev): 168,2 Nm/1690 |
| Transmission      | 24 speed synchronised gearbox: 12 FWD + 12 REV with shuttle                                                                                                                                                                                                                                                                                                                                                                                               |                                                                        |
| РТО               | Independent, mechanical control, standard 540 rpm and synchronised groundspeed                                                                                                                                                                                                                                                                                                                                                                            |                                                                        |
| Shaft             | 1 3/8" splined                                                                                                                                                                                                                                                                                                                                                                                                                                            |                                                                        |
| Rear linkage      | Rear hydraulic lift with 3-point linkage<br>Lifting capacity (kg): 1700<br>Oscillating lift arms and lateral stabilizer bars, Cat. 1;<br>Category "C" adjustable rear tow hook                                                                                                                                                                                                                                                                            |                                                                        |
| Steering          | Hydraulic 2 pistons                                                                                                                                                                                                                                                                                                                                                                                                                                       |                                                                        |
| Brakes            | Service brakes: rear oil-immersed disc brakes with hydraulic control;<br>Emergency and parking brake: transmission brake band                                                                                                                                                                                                                                                                                                                             |                                                                        |
| Standard Features | • Mechanically-controlled front and hydraulically-controlled rear differential locks • Adjustable driving seat with suspension • Safety belts • Adjustable rear tow hook • Front tow hook • Folding roll bar • Adjustable wheel discs • Horn • Lights and direction indicators • 3- and 7-pole electrical outlet sockets • Central control panel • Safe start switch • Digital speedometer • Battery disconnect • Provision for flashing light attachment |                                                                        |
| Optional          | <ul> <li>Hydraulic lift with position and draft control</li> <li>540 and 1000 rpm PTO</li> <li>Directable rear LED worklight</li> <li>4 types of hydraulic system with single- and double-acting remote valves (5 rear quick couplers)</li> <li>Wheel ballasts</li> <li>Lift arms with sliding quick hitches</li> <li>Tilt-adjustable steering column</li> <li>Pneumatic seat suspension</li> <li>Mudguard extensions</li> </ul>                          |                                                                        |
| Dimensions        | with 250/80 - 18 tyres                                                                                                                                                                                                                                                                                                                                                                                                                                    |                                                                        |