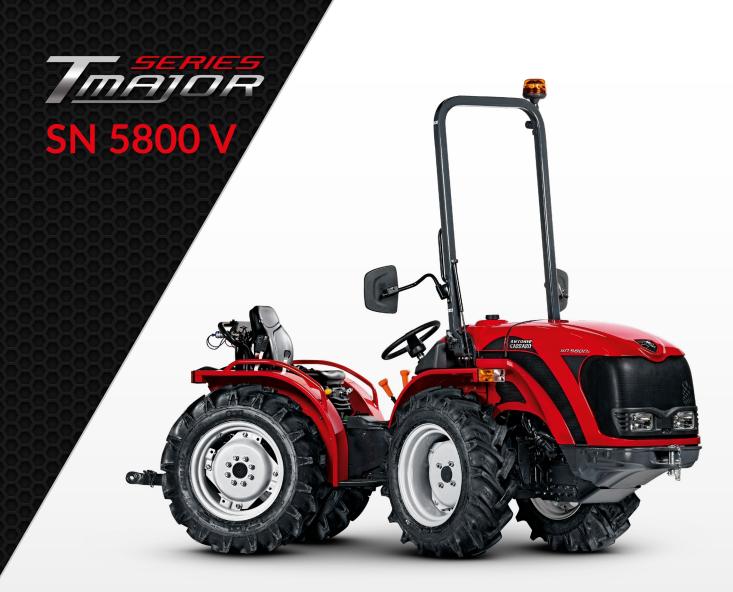

## **AC** TRACTORS

The SN 5800 V Major is an isodiametric compact tractor with articulated frame from the TMajor Series that offers a perfect blend of ergonomics, reliability and versatility combined with a very narrow track width (just 98 cm!).

Ideally suited to use in narrow crop rows, also on steep gradients, with a very small turning radius, wrap-around mudguards and streamlined side panels, all designed for easy access to even the tightest spaces.