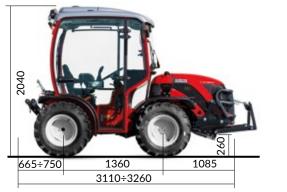

## TECHNICAL DATA: TTR 4800

| Frame            | ACTIO™ integral oscillating frame • RGS™ reversible drive system • Steering wheels • Four equal-size wheels                                                                                  |  |
|------------------|----------------------------------------------------------------------------------------------------------------------------------------------------------------------------------------------|--|
| Engine type      | Direct injection diesel Emissions Standard: <b>Stage 5</b> No. of cylinders: 3 Rated rpm: 2800 Tank capacity (litres): 26  Power kW/CV (97/68/CE): 28,5/ 38,8  Max torque (Nm/rpm): 126/1690 |  |
| Transmission     | Hydrostatic with hydraulic control                                                                                                                                                           |  |
| Power take-off   | Rear, independent 2-speed 540 and 1000 rpm                                                                                                                                                   |  |
| Shaft            | 6 spline 1 3/8" shaft with easy coupling                                                                                                                                                     |  |
| Hydraulic system | Standard hydraulic system comprised of 3 rear double-acting remote valves with float position (total of 6 rear quick couplers)                                                               |  |
| Rear power lift  | Hydraulic lift with 3-point linkage Lifting capacity (kg): 910 Fixed lift arms with Cat. 1-1N ball ends with spring clips; Cat. B rear tow hook; Front tow hook                              |  |
| Steering         | Hydraulic 2 piston                                                                                                                                                                           |  |
| Brakes           | Hydraulic service brake, pedal operated, acting on the rear wheels. (optional on all wheels);<br>Mechanical parking brake, lever operated, acting on the rear wheels.                        |  |
| Platform         | Suspended on Silent Blocks                                                                                                                                                                   |  |
| Weight           | With roll bar: 1360 kg                                                                                                                                                                       |  |
| Tyres            | 6.50-16 - 7.50-16 - 29x12.50-15 - 240/70-15                                                                                                                                                  |  |
| Dimensions       | With 29x12.50-15 wheels                                                                                                                                                                      |  |