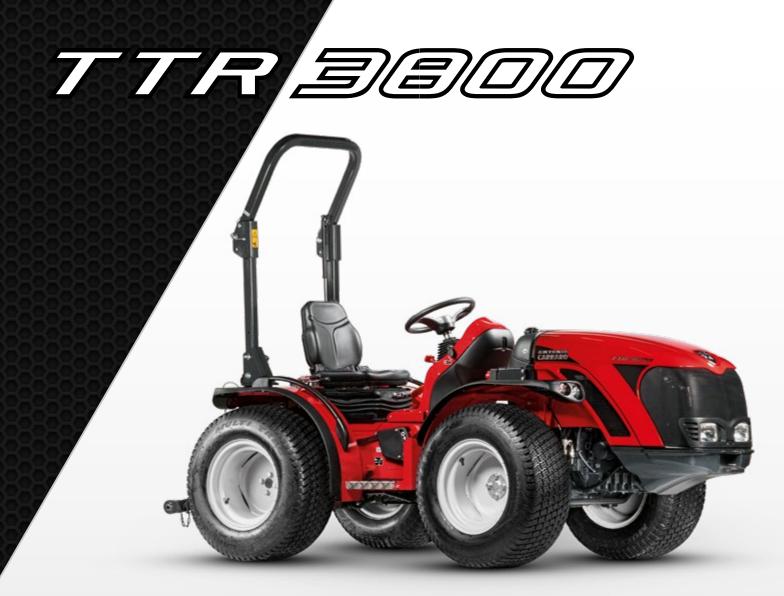

## **AC** TRACTORS

The underlying concept of the TTR 3800 is to replicate the characteristics of the top of the range AC tractors, but on a smaller scale. The strategic choice of direct injection propulsion units makes for reduced fuel consumption and top class performance. The TTR 3800, equipped with the classic ACTIO™ frame (Antonio Carraro's integral oscillating frame) is distinguished by its hydrostatic transmission, low centre of gravity, reversible drive system and isodiametric driving wheels; all these features combine to create tractor capable of working on any type of terrain, on the flat, slopes or rugged terrain.

## TECHNICAL DATA: TTR 3800

| Frame            | ACTIO™ integral oscillating frame • RGS™ reversible drive system • Steering wheels • Four equal-size wheels                                                           |                                                                      |
|------------------|-----------------------------------------------------------------------------------------------------------------------------------------------------------------------|----------------------------------------------------------------------|
| Engine type      | Direct injection diesel<br>Emissions Standard: <b>Stage 5</b><br>No. of cylinders: 3<br>Rated rpm: 2800<br>Tank capacity (litres): 29                                 | Power kW/CV (97/68/CE): 18.9/25.7  Max torque (Nm/rpm): 86.8 Nm/1200 |
| Transmission     | Hydrostatic with hydraulic control                                                                                                                                    |                                                                      |
| Power take-off   | Rear, independent 2-speed 540 and 1000 rpm                                                                                                                            |                                                                      |
| Shaft            | 6 spline 1 3/8" shaft with easy coupling                                                                                                                              |                                                                      |
| Hydraulic system | Standard hydraulic system comprised of 3 rear double-acting remote valves with float position (total of 6 rear quick couplers)                                        |                                                                      |
| Rear power lift  | Hydraulic lift with 3-point linkage Lifting capacity (kg): 910 Fixed lift arms with Cat. 1-1N ball ends with spring clips; Cat. B rear tow hook; Front tow hook       |                                                                      |
| Steering         | Hydraulic 2 piston                                                                                                                                                    |                                                                      |
| Brakes           | Hydraulic service brake, pedal operated, acting on the rear wheels. (optional on all wheels);<br>Mechanical parking brake, lever operated, acting on the rear wheels. |                                                                      |
| Platform         | Suspended on Silent Blocks                                                                                                                                            |                                                                      |
| Weight           | With roll bar: 1150 to 1200 kg                                                                                                                                        |                                                                      |
| Tyres            | 6.50-16 - 7.50-16 - 29x12.50-15 - 240/70-15                                                                                                                           |                                                                      |
| Dimensions       | With 29x12.50-15 wheels                                                                                                                                               |                                                                      |