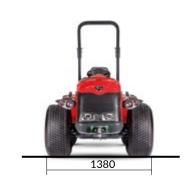

## TECHNICAL DATA: TTR 3800

| Frame            | ACTIO™ integral oscillating frame • RGS™ reversible drive system • Steering wheels • Four equal-size wheels                                                           |                                                                      |
|------------------|-----------------------------------------------------------------------------------------------------------------------------------------------------------------------|----------------------------------------------------------------------|
| Engine type      | Direct injection diesel<br>Emissions Standard: <b>Stage 5</b><br>No. of cylinders: 3<br>Rated rpm: 2800<br>Tank capacity (litres): 29                                 | Power kW/CV (97/68/CE): 18.9/25.7  Max torque (Nm/rpm): 86.8 Nm/1200 |
| Transmission     | Hydrostatic with hydraulic control                                                                                                                                    |                                                                      |
| Power take-off   | Rear, independent 2-speed 540 and 1000 rpm                                                                                                                            |                                                                      |
| Shaft            | 6 spline 1 3/8" shaft with easy coupling                                                                                                                              |                                                                      |
| Hydraulic system | Standard hydraulic system comprised of 3 rear double-acting remote valves with float position (total of 6 rear quick couplers)                                        |                                                                      |
| Rear power lift  | Hydraulic lift with 3-point linkage Lifting capacity (kg): 910 Fixed lift arms with Cat. 1-1N ball ends with spring clips; Cat. B rear tow hook; Front tow hook       |                                                                      |
| Steering         | Hydraulic 2 piston                                                                                                                                                    |                                                                      |
| Brakes           | Hydraulic service brake, pedal operated, acting on the rear wheels. (optional on all wheels);<br>Mechanical parking brake, lever operated, acting on the rear wheels. |                                                                      |
| Platform         | Suspended on Silent Blocks                                                                                                                                            |                                                                      |
| Weight           | With roll bar: 1150 to 1200 kg                                                                                                                                        |                                                                      |
| Tyres            | 6.50-16 - 7.50-16 - 29x12.50-15 - 240/70-15                                                                                                                           |                                                                      |
| Dimensions       | With 29x12.50-15 wheels                                                                                                                                               |                                                                      |