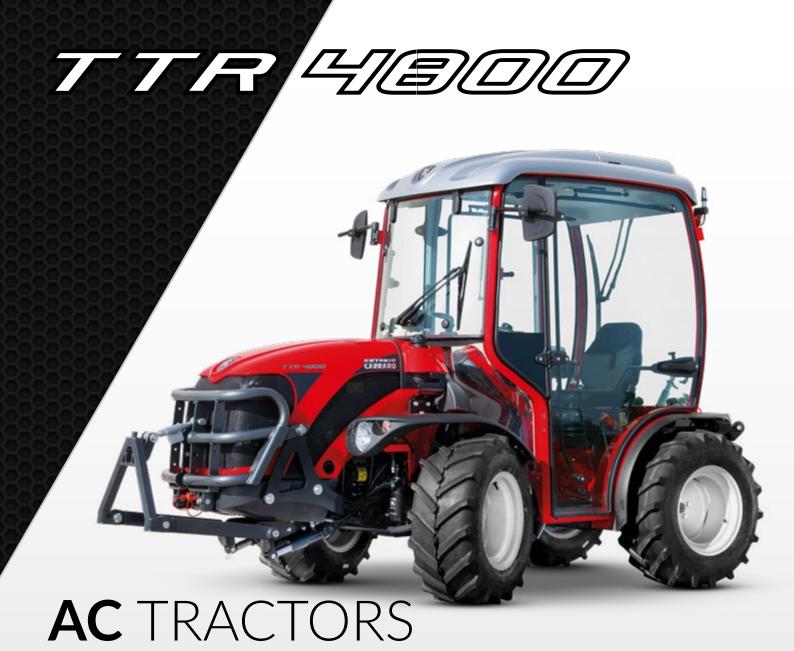

The underlying concept of the TTR 4800 is to replicate the characteristics of the top of the range AC tractors, but on a smaller scale. The strategic choice of direct injection propulsion units makes for reduced fuel consumption and top class performance. The TTR 4800, equipped with the classic ACTIO™ frame (Antonio Carraro's integral oscillating frame) is distinguished by its hydrostatic transmission, low centre of gravity, reversible drive system and isodiametric driving wheels; all these features combine to create tractor capable of working on any type of terrain, on the flat, slopes or rugged terrain.