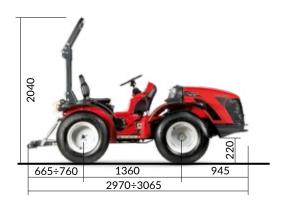

## TECHNICAL DATA: TTR 3800

| Frame            | ACTIO™ integral oscillating frame • RGS™ reversible drive system • Steering wheels • Four equal-size wheels                                                           |                                                                      |
|------------------|-----------------------------------------------------------------------------------------------------------------------------------------------------------------------|----------------------------------------------------------------------|
| Engine type      | Direct injection diesel<br>Emissions Standard: <b>Stage 5</b><br>No. of cylinders: 3<br>Rated rpm: 2800<br>Tank capacity (litres): 29                                 | Power kW/CV (97/68/CE): 18.9/25.7  Max torque (Nm/rpm): 86.8 Nm/1200 |
| Transmission     | Hydrostatic with hydraulic control                                                                                                                                    |                                                                      |
| Power take-off   | Rear, independent 2-speed 540 and 1000 rpm                                                                                                                            |                                                                      |
| Shaft            | 6 spline 1 3/8" shaft with easy coupling                                                                                                                              |                                                                      |
| Hydraulic system | Standard hydraulic system comprised of 3 rear double-acting remote valves with float position (total of 6 rear quick couplers)                                        |                                                                      |
| Rear power lift  | Hydraulic lift with 3-point linkage Lifting capacity (kg): 910 Fixed lift arms with Cat. 1-1N ball ends with spring clips; Cat. B rear tow hook; Front tow hook       |                                                                      |
| Steering         | Hydraulic 2 piston                                                                                                                                                    |                                                                      |
| Brakes           | Hydraulic service brake, pedal operated, acting on the rear wheels. (optional on all wheels);<br>Mechanical parking brake, lever operated, acting on the rear wheels. |                                                                      |
| Platform         | Suspended on Silent Blocks                                                                                                                                            |                                                                      |
| Weight           | With roll bar: 1150 to 1200 kg                                                                                                                                        |                                                                      |
| Tyres            | 6.50-16 - 7.50-16 - 29x12.50-15 - 240/70-15                                                                                                                           |                                                                      |
| Dimensions       | With 29x12.50-15 wheels                                                                                                                                               |                                                                      |